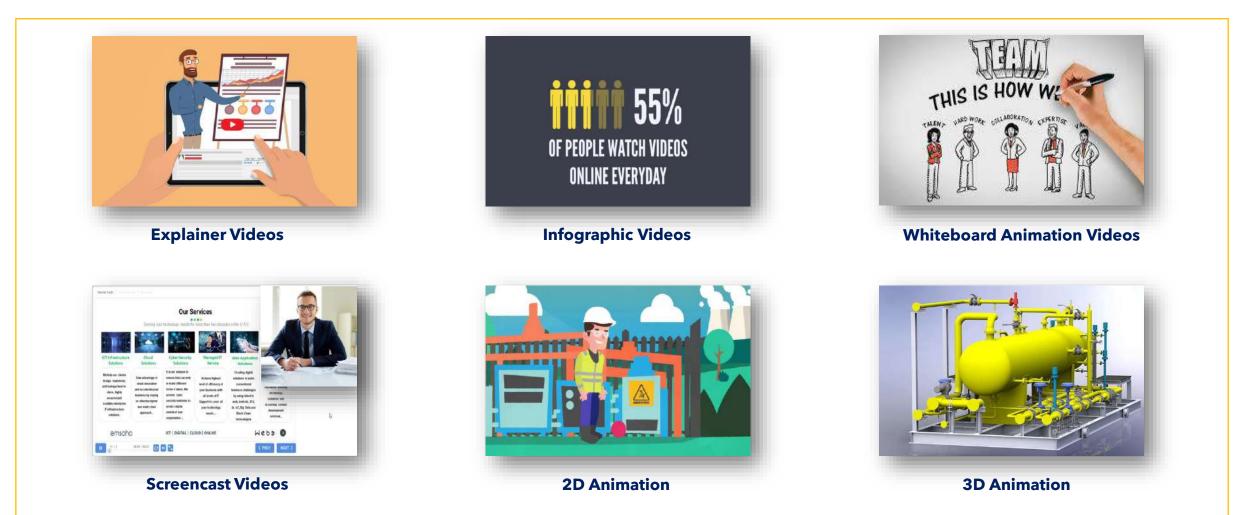

#### **1. eLearning Content Development**

We develop engaging eLearning content to train employees on business processes, compliance, safety, software applications, etc.

- Customized Content Creation
- Interactive & Engaging Modules
- Real-time Analytics & Reporting

# **eLearning Content Development**

We aid companies in developing engaging learning content to train employees on business processes and compliance.

- 1. Customized eLearning Course Development
- Focus on creating highly interactive content.
- Tailored Content.
- Learning focusing on personalization.

- 2. Micro Learning Courses
- Enables learners to engage in bite-sized pieces of information in an engaging and interactive way.

# 3. Software-Training Simulation

• Simulation-based eLearning content for business software applications learning.

- 4. Learning Videos
- Video based learning content
- Incorporated elements like quizzes, simulations, and interactive scenarios.